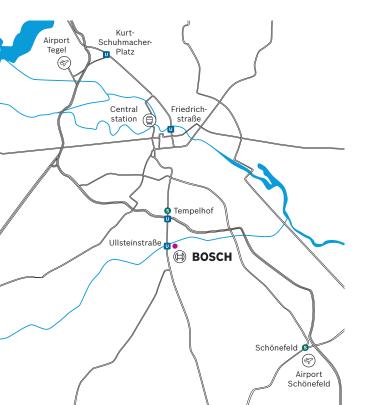

#### From Berlin Tegel Airport (approx. 45 minutes):

Take the 128 bus toward "Osloer Straße". After 6 stops (10 minutes), get off the 128 at the Kurt-Schumacher-Platz subway station. Get on the U6 train toward "Alt-Mariendorf". After 21 stations (30 minutes), get off the U6 at "UIIsteinstraße" station. Take the exit closest to the front of the train, then follow the signs to UIIsteinstraße. When you exit the station, you will see the UIIsteinhaus to your left. The entrance to Bosch Software Innovations is from UIIsteinstrasse. Walk along the driveway, pass the gatehouse to you right and in the middle under the building. Then turn right across the courtyard and up the large open steel-staircase. For accessing the Bosch IoT Campus barrier-free, please use the elevator from ground level.

#### From Berlin Schönefeld Airport (approx. 45 minutes):

Take the S45 suburban train toward "Südkreuz" station. After 10 stations (20 minutes), get off the S45 at "Tempelhof" station. From there, take the U6 subway train toward "Alt-Mariendorf". After 3 stations (8 minutes), get off the U6 at "Ullsteinstraße" station. Take the exit closest to the front of the train, then follow the signs to Ullsteinstraße. When you exit the station, you will see the Ullsteinhaus to your left. The entrance to Bosch Software Innovations is from Ullsteinstrasse. Walk along the driveway, pass the gatehouse to you right and in the middle under the building. Then turn right across the courtyard and up the large open steel-staircase. For accessing the Bosch IoT Campus barrier-free, please use the elevator from ground level.

### From Berlin Central Station (approx. 30 minutes):

Take either the S5, S7, or S75 suburban train toward "Friedrichstraße". After 1 station (2 minutes), get off the train. Switch to the subway station and get on the U6 train toward "Alt-Mariendorf". After 11 stations (15 minutes), get off the U6 at "Ullsteinstraße" station. Take the exit closest to the front of the train, then follow the signs to Ullsteinstraße. When you exit the station, you will see the Ullsteinhaus to your left. The entrance to Bosch Software Innovations is from Ullsteinstrasse. Walk along the driveway, pass the gatehouse to you right and in the middle under the building. Then turn right across the courtyard and up the large open steel-staircase. For accessing the Bosch IoT Campus barrier-free, please use the elevator from ground level.