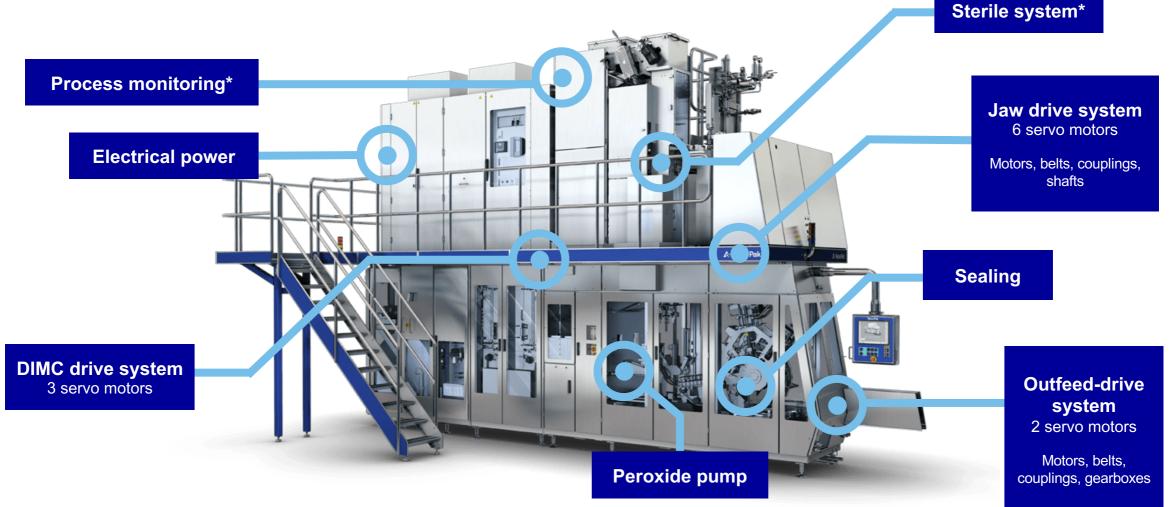

#### **Predictive Maintenance – example**

Functions monitored on Tetra Pak® A3 Flex